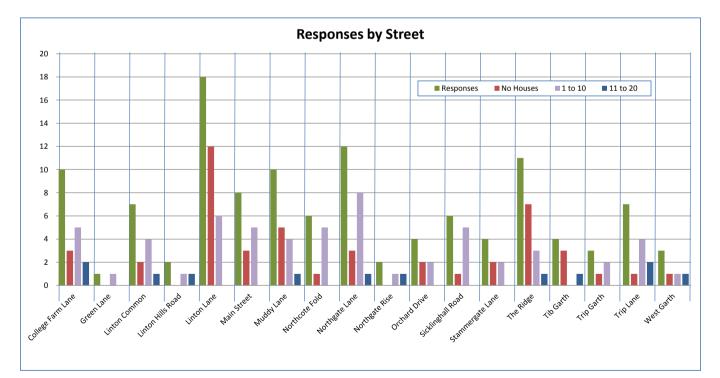

| Street     | College Farm |            | Linton | Linton Hills |             |                |             |            | Northcote | Northgate |
|------------|--------------|------------|--------|--------------|-------------|----------------|-------------|------------|-----------|-----------|
|            | Lane         | Green Lane | Common | Road         | Linton Lane | Linton Springs | Main Street | Muddy Lane | Fold      | Lane      |
| Responses  | 10           | 1          | 7      | 2            | 18          | 0              | 8           | 10         | 6         | 12        |
| Plan Yes   | 10           | 1          | 6      | 2            | 17          | 0              | 8           | 9          | 5         | 12        |
| Plan No    | 0            | 0          | 0      | 0            | 1           | 0              | 0           | 1          | 0         | 0         |
| Not Ticked | 0            | 0          | 1      | 0            | 0           | 0              | 0           | 0          | 1         | 0         |
|            |              |            |        |              |             |                |             |            |           |           |
| No Houses  | 3            | 0          | 2      | 0            | 12          | 0              | 3           | 5          | 1         | 3         |
| 1 to 10    | 5            | 1          | 4      | 1            | 6           | 0              | 5           | 4          | 5         | 8         |
| 11 to 20   | 2            | 0          | 1      | 1            | 0           | 0              | 0           | 1          | 0         | 1         |

| Street     |                |               | Sicklinghall | Stammergate |           |           |            |           |            |        |
|------------|----------------|---------------|--------------|-------------|-----------|-----------|------------|-----------|------------|--------|
|            | Northgate Rise | Orchard Drive | Road         | Lane        | The Ridge | Tib Garth | Trip Garth | Trip Lane | West Garth | Totals |
| Responses  | 2              | 4             | 6            | 4           | 11        | 4         | 3          | 7         | 3          | 118    |
| Plan Yes   | 2              | 4             | 6            | 4           | 11        | 4         | 3          | 7         | 3          | 114    |
| Plan No    | 0              | 0             | 0            | 0           | 0         | 0         | 0          | 0         | 0          | 2      |
| Not Ticked | 0              | 0             | 0            | 0           | 0         | 0         | 0          | 0         | 0          | 2      |
| No Houses  | 0              | 2             | 1            | 2           | 7         | 3         | 1          | 1         | 1          | 47     |
| 1 to 10    | 1              | 2             | 5            | 2           | 3         | 0         | 2          | 4         | 1          | 59     |
| 11 to 20   | 1              | 0             | 0            | 0           | 1         | 1         | 0          | 2         | 1          | 12     |